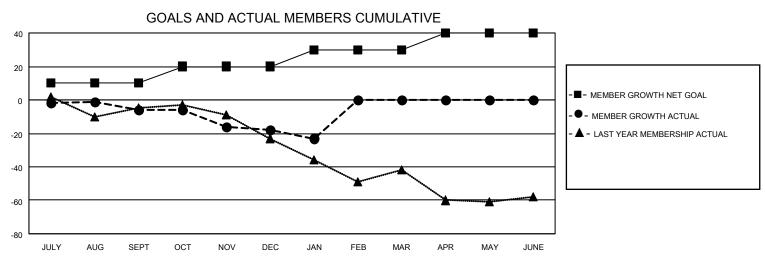

## MONTHLY MEMBERSHIP PROGRESS REPORT

LOCATION OHIO District 13 OH6 Results as of: 1/31/2023

| Clubs RESULTS FOR 2022-2023 |   |   |   | Members RESULTS FOR 2022-2023 |    |    |    |
|-----------------------------|---|---|---|-------------------------------|----|----|----|
|                             |   |   |   |                               |    |    |    |
| JULY/AUG/SEPT               | 0 | 0 | 0 | JULY/AUG/SEPT                 | 10 | 22 | 28 |
| OCT/NOV/DEC                 | 1 | 0 | 0 | OCT/NOV/DEC                   | 10 | 27 | 37 |
| JAN/FEB/MAR                 | 0 | 0 | 0 | JAN/FEB/MAR                   | 10 | 13 | 17 |
| APR/MAY/JUNE                | 1 | 0 | 0 | APR/MAY/JUNE                  | 10 | 0  | 0  |